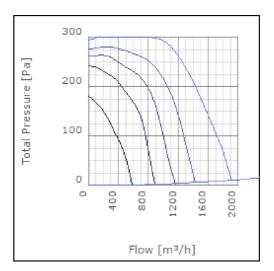

# Diagrams

www.ostberg.com Page 2/4

## Sound

|             | Tot | 63 | 125 | 250 | 500 | 1k | 2k | 4k | 8k |
|-------------|-----|----|-----|-----|-----|----|----|----|----|
| Inlet       | -   | -  | -   | -   | -   | -  | -  | -  | -  |
| Outlet      | -   | -  | -   | -   | -   | -  | -  | -  | -  |
| Surrounding | -   | -  | -   | -   | -   | -  | -  | -  | -  |
| Surrounding | -   | -  | -   | -   | -   | -  | -  | -  | -  |
| 120         |     |    |     |     |     |    |    |    |    |
| 80          |     |    |     |     |     |    |    |    |    |
|             |     |    |     |     |     |    |    |    |    |