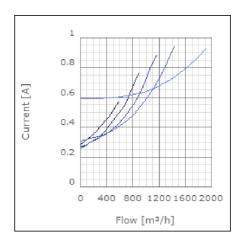

e of transported air when speed-controlled | 45            | °C    |
| Sound pressure level at 3 m                               | 55.7          | dB(A) |
| Length                                                    | 532           | mm    |
| Width                                                     | 543           | mm    |
| Height                                                    | 314           | mm    |
| Weight                                                    | 17            | kg    |
| Enclosure class, motor                                    | 44            | IP    |
| Insulation class, motor                                   | F             |       |
| Duct connection                                           | 500x250<br>mm |       |

www.ostberg.com Page 1/4



# Diagrams













www.ostberg.com Page 2/4



## Sound





|             | Tot | 63 | 125 | 250 | 500 | 1k | 2k | 4k | 8k |
|-------------|-----|----|-----|-----|-----|----|----|----|----|
| Inlet       | -   | -  | -   | -   | -   | -  | -  | -  | -  |
| Outlet      | -   | -  | -   | -   | -   | -  | -  | -  | -  |
| Surrounding | -   | -  | -   | -   | -   | -  | -  | -  | -  |
| Surrounding | -   | -  | -   | -   | -   | -  | -  | -  | -  |
| 120         |     |    |     |     |     |    |    |    |    |
| 80          |     |    |     |     |     |    |    |    |    |
|             |     |    |     |     |     |    |    |    |    |

#### **Parameter**

Distance: 3.000

Propagation type: Hemi-spherical

Equivalent absorption 20.00

area:

www.ostberg.com Page 3/4



#### **Dimensions**



## W