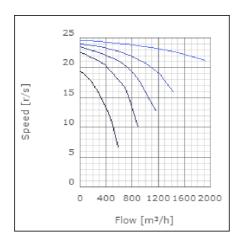

of transported air when speed-controlled | 45            | °C    |
| Sound pressure level at 3 m                               | 55.7          | dB(A) |
| Length                                                    | 532           | mm    |
| Width                                                     | 543           | mm    |
| Height                                                    | 314           | mm    |
| Weight                                                    | 17            | kg    |
| Enclosure class, motor                                    | 44            | IP    |
| Insulation class, motor                                   | F             |       |
| Duct connection                                           | 500x250<br>mm |       |

www.ostberg.com Page 1/4



# Diagrams













www.ostberg.com Page 2/4



## Sound





|             | Tot | 63 | 125 | 250 | 500 | 1k | 2k | 4k | 8k |
|-------------|-----|----|-----|-----|-----|----|----|----|----|
| Inlet       | -   | -  | -   | -   | -   | -  | -  | -  | -  |
| Outlet      | -   | -  | -   | -   | -   | -  | -  | -  | -  |
| Surrounding | -   | -  | -   | -   | -   | -  | -  | -  | -  |
| Surrounding | -   | -  | -   | -   | -   | -  | -  | -  | -  |
| 120         |     |    |     |     |     |    |    |    |    |
| 80          |     |    |     |     |     |    |    |    |    |
|             |     |    |     |     |     |    |    |    |    |

#### **Parameter**

Distance: 3.000

Propagation type: Hemi-spherical

Equivalent absorption 20.00

area:

www.ostberg.com Page 3/4



#### **Dimensions**



## Wir