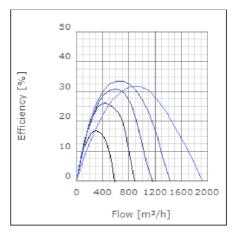

nsported air when speed-controlled | 45            | °C    |
| Sound pressure level at 3 m                               | 55.7          | dB(A) |
| Length                                                    | 532           | mm    |
| Width                                                     | 543           | mm    |
| Height                                                    | 314           | mm    |
| Weight                                                    | 17            | kg    |
| Enclosure class, motor                                    | 44            | IP    |
| Insulation class, motor                                   | F             |       |
| Duct connection                                           | 500x250<br>mm |       |

www.ostberg.com Page 1/4



# Diagrams













www.ostberg.com Page 2/4



## Sound





|             | Tot | 63 | 125 | 250 | 500 | 1k | 2k | 4k | 8k |
|-------------|-----|----|-----|-----|-----|----|----|----|----|
| Inlet       | -   | -  | -   | -   | -   | -  | -  | -  | -  |
| Outlet      | -   | -  | -   | -   | -   | -  | -  | -  | -  |
| Surrounding | -   | -  | -   | -   | -   | -  | -  | -  | -  |
| Surrounding | -   | -  | -   | -   | -   | -  | -  | -  | -  |
| 120         |     |    |     |     |     |    |    |    |    |
| 80          |     |    |     |     |     |    |    |    |    |
|             |     |    |     |     |     |    |    |    |    |

#### **Parameter**

Distance: 3.000

Propagation type: Hemi-spherical

Equivalent absorption 20.00

area:

www.ostberg.com Page 3/4



#### **Dimensions**



## Wiring di