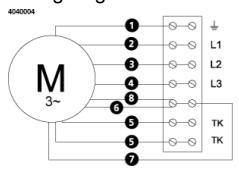

## Wiring diagram

- M = Fan Motor
- M1) = Fan Motor
- M2 = Fan Motor
- M3 = Rotor Motor
- = Yellow/Green
- 2 = Black
- = Blue
- 4 = Brown
- = White (TW)
- 6 = Orang
- 7 = Grey
- 🕄 = Red
- 9 = Green 10 = Violet