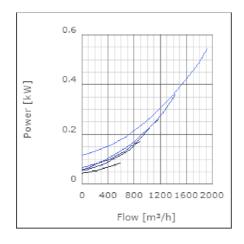

ransported air when speed-controlled | 45            | °C    |
| Sound pressure level at 3 m                               | 55.7          | dB(A) |
| Length                                                    | 532           | mm    |
| Width                                                     | 543           | mm    |
| Height                                                    | 314           | mm    |
| Weight                                                    | 17            | kg    |
| Enclosure class, motor                                    | 44            | IP    |
| Insulation class, motor                                   | F             |       |
| Duct connection                                           | 500x250<br>mm |       |

www.ostberg.com Page 1/4



# Diagrams













www.ostberg.com Page 2/4



## Sound





|             | Tot | 63 | 125 | 250 | 500 | 1k | 2k | 4k | 8k |
|-------------|-----|----|-----|-----|-----|----|----|----|----|
| Inlet       | -   | -  | -   | -   | -   | -  | -  | -  | -  |
| Outlet      | -   | -  | -   | -   | -   | -  | -  | -  | -  |
| Surrounding | -   | -  | -   | -   | -   | -  | -  | -  | -  |
| Surrounding | -   | -  | -   | -   | -   | -  | -  | -  | -  |
| 120         |     |    |     |     |     |    |    |    |    |
| 80          |     |    |     |     |     |    |    |    |    |
|             |     |    |     |     |     |    |    |    |    |

#### **Parameter**

Distance: 3.000

Propagation type: Hemi-spherical

Equivalent absorption 20.00

area:

www.ostberg.com Page 3/4



#### **Dimensions**



## Wiring