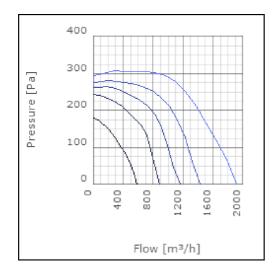

| °C    |
| Sound pressure level at 3 m                               | 55.7          | dB(A) |
| Length                                                    | 532           | mm    |
| Width                                                     | 543           | mm    |
| Height                                                    | 314           | mm    |
| Weight                                                    | 17            | kg    |
| Enclosure class, motor                                    | 44            | IP    |
| Insulation class, motor                                   | F             |       |
| Duct connection                                           | 500x250<br>mm |       |

www.ostberg.com Page 1/4



# Diagrams













www.ostberg.com Page 2/4



## Sound





|             | Tot | 63 | 125 | 250 | 500 | 1k | 2k | 4k | 8k |
|-------------|-----|----|-----|-----|-----|----|----|----|----|
| Inlet       | -   | -  | -   | -   | -   | -  | -  | -  | -  |
| Outlet      | -   | -  | -   | -   | -   | -  | -  | -  | -  |
| Surrounding | -   | -  | -   | -   | -   | -  | -  | -  | -  |
| Surrounding | -   | -  | -   | -   | -   | -  | -  | -  | -  |
| 120         |     |    |     |     |     |    |    |    |    |
| 80          |     |    |     |     |     |    |    |    |    |
|             |     |    |     |     |     |    |    |    |    |

#### **Parameter**

Distance: 3.000

Propagation type: Hemi-spherical

Equivalent absorption 20.00

area:

www.ostberg.com Page 3/4



#### **Dimensions**



## Wiring diagram



- M = Fan Motor
- M1) = Fan Mot