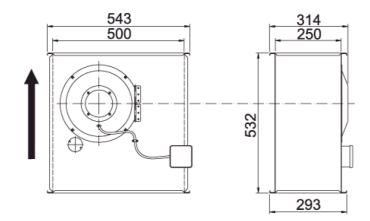

#### **Dimensions**

#### Technical data

| Parameter                                                 | Value         | Unit  |
|-----------------------------------------------------------|---------------|-------|
| Voltage                                                   | 400           | V     |
| Phase                                                     | 3             | ~     |
| Frequency                                                 | 50            | Hz    |
| Power                                                     | 0.55          | kW    |
| Current                                                   | 0.93          | А     |
| R.p.m.                                                    | 21            | r/s   |
| Max. temperature of transported air                       | 45            | °C    |
| Max. temperature of transported air when speed-controlled | 45            | °C    |
| Sound pressure level at 3 m                               | 55.7          | dB(A) |
| Length                                                    | 532           | mm    |
| Width                                                     | 543           | mm    |
| Height                                                    | 314           | mm    |
| Weight                                                    | 17            | kg    |
| Enclosure class, motor                                    | 44            | IP    |
| Insulation class, motor                                   | F             |       |
| Duct connection                                           | 500x250<br>mm |       |