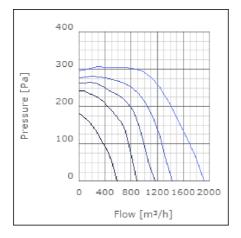

ure of transported air when speed-controlled | 45            | °C    |
| Sound pressure level at 3 m                               | 55.7          | dB(A) |
| Length                                                    | 532           | mm    |
| Width                                                     | 543           | mm    |
| Height                                                    | 314           | mm    |
| Weight                                                    | 17            | kg    |
| Enclosure class, motor                                    | 44            | IP    |
| Insulation class, motor                                   | F             |       |
| Duct connection                                           | 500x250<br>mm |       |

www.ostberg.com Page 1/4



# Diagrams













www.ostberg.com Page 2/4



## Sound





|             | Tot | 63 | 125 | 250 | 500 | 1k | 2k | 4k | 8k |
|-------------|-----|----|-----|-----|-----|----|----|----|----|
| Inlet       | -   | -  | -   | -   | -   | -  | -  | -  | -  |
| Outlet      | -   | -  | -   | -   | -   | -  | -  | -  | -  |
| Surrounding | -   | -  | -   | -   | -   | -  | -  | -  | -  |
| Surrounding | -   | -  | -   | -   | -   | -  | -  | -  | -  |
| 120         |     |    |     |     |     |    |    |    |    |
| 80          |     |    |     |     |     |    |    |    |    |
|             |     |    |     |     |     |    |    |    |    |

#### **Parameter**

Distance: 3.000

Propagation type: Hemi-spherical

Equivalent absorption 20.00

area:

www.ostberg.com Page 3/4



#### **Dimensions**



##