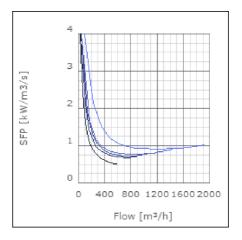

transported air when speed-controlled | 45            | °C    |
| Sound pressure level at 3 m                               | 55.7          | dB(A) |
| Length                                                    | 532           | mm    |
| Width                                                     | 543           | mm    |
| Height                                                    | 314           | mm    |
| Weight                                                    | 17            | kg    |
| Enclosure class, motor                                    | 44            | IP    |
| Insulation class, motor                                   | F             |       |
| Duct connection                                           | 500x250<br>mm |       |

www.ostberg.com Page 1/4



# Diagrams













www.ostberg.com Page 2/4



## Sound





|             | Tot | 63 | 125 | 250 | 500 | 1k | 2k | 4k | 8k |
|-------------|-----|----|-----|-----|-----|----|----|----|----|
| Inlet       | -   | -  | -   | -   | -   | -  | -  | -  | -  |
| Outlet      | -   | -  | -   | -   | -   | -  | -  | -  | -  |
| Surrounding | -   | -  | -   | -   | -   | -  | -  | -  | -  |
| Surrounding | -   | -  | -   | -   | -   | -  | -  | -  | -  |
| 120         |     |    |     |     |     |    |    |    |    |
| 80          |     |    |     |     |     |    |    |    |    |
|             |     |    |     |     |     |    |    |    |    |

#### **Parameter**

Distance: 3.000

Propagation type: Hemi-spherical

Equivalent absorption 20.00

area:

www.ostberg.com Page 3/4



#### **Dimensions**



## Wirin